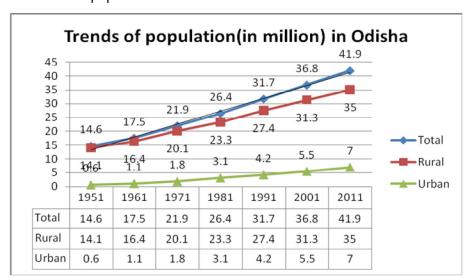

#### (i) Trends of Urban Population

Odisha is predominantly a rural state. The population of the state grew by 13.97% during 2001-2011 and only 16 percent of the state's population resides in urban areas. However, the urban population growth is higher at 26.8 percent during the same period. Total decadal population growth is 13.97 and rural population growth 11.71 percent. Sex ratio in Odisha is 978. Sex ratio in urban is 934 lower than rural that is 988. Total literacy rate in Odisha is 73.45 and urban literacy rate is higher with 86.45 percent than rural with 70.78 percent.

Graph 1 describes the population trends in Odisha

Khurda is the most urbanised district with 48.11 percentages of total population lives in urban areas followed by Jharsuguda with 39.89 percent, Sundergarh with 35.50 percent, Sambalpur with 29.81 percent, Cuttack with 27.94 percent, and Ganjam with 21.78 percent. Districts like Boudh with 4.65 percent have least percent of urban population in Odisha followed by Nuapada with 5.61 percent, Kendrapada with 5.80 percent.