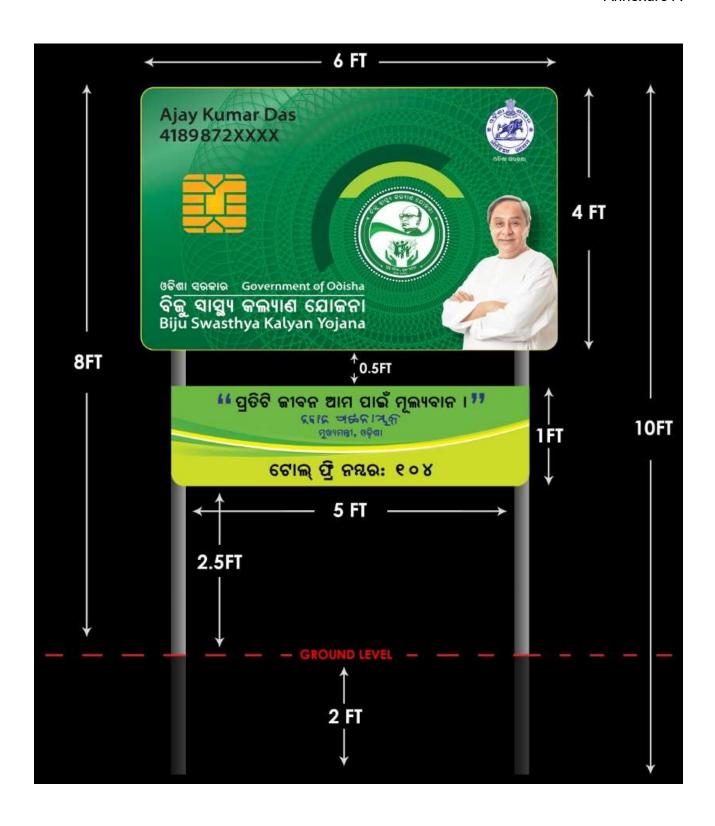

| SI.<br>No. | Existing Provision in TOR                                                                                                                                            | Queries Raised by<br>Prospective Bidders                                                                            | Clarifications / Amendments in response to the queries                                                                                                                                                                                                                                                                                                                                                                                                                                                                                                                                                                                                                                                                                                       |  |
|------------|----------------------------------------------------------------------------------------------------------------------------------------------------------------------|---------------------------------------------------------------------------------------------------------------------|--------------------------------------------------------------------------------------------------------------------------------------------------------------------------------------------------------------------------------------------------------------------------------------------------------------------------------------------------------------------------------------------------------------------------------------------------------------------------------------------------------------------------------------------------------------------------------------------------------------------------------------------------------------------------------------------------------------------------------------------------------------|--|
| A.         | A. Specification of Vinyl Display Board                                                                                                                              |                                                                                                                     |                                                                                                                                                                                                                                                                                                                                                                                                                                                                                                                                                                                                                                                                                                                                                              |  |
| 1.         | Display Board (vinyl Board) pasted with ACP Board pasted with eco-solvent Vinyl Printing & lamination for longevity. (as per the Design/Specification at annexure A) | What type of lamination will be done?                                                                               | Clarification: Matt lamination will be done. Amended: Matt lamination will be incorporated in specification.                                                                                                                                                                                                                                                                                                                                                                                                                                                                                                                                                                                                                                                 |  |
| 2.         | The pipes shall be made of MS painted with primer and enamel colour paint.                                                                                           | What is the grade of steel to be used for pipes?                                                                    | Clarification: As the pipes will be composed of Mild Steel, hence no grade of steel is required to be mentioned. Mild Steel does not have any gradation.  Amended: Abbreviation of MS – Mild Steel is inserted in the specification.                                                                                                                                                                                                                                                                                                                                                                                                                                                                                                                         |  |
| 3.         | All other general queries related to EMD, Exemptions criteria, place of delivery and mounting of ACP on the pipes                                                    | General queries raised related to EMD, Exemptions criteria, place of delivery and mounting of ACP on the pipes etc. | Clarification: As mentioned in tender clause no.6 (Section-I), Local micro & small enterprises (MSEs) registered in Odisha with the respective DIC, Khadi, Village, Cottage & Handicraft Industries, OSIC and NSIC are eligible for the exemption. Local MSEs having Udyog Aadhaar / Udyam registration shall also be eligible for the exemption. In all cases, the local registration of the MSEs with address in Odisha / Branch office in Odisha alongwith the nature of activity (similar to the activity of the tender under reference) must be mentioned in the above cited registration certificates. The place of delivery & installation as mentioned in the tender and the mounting of ACP sheet on the pipes were also elaborated in the meeting. |  |